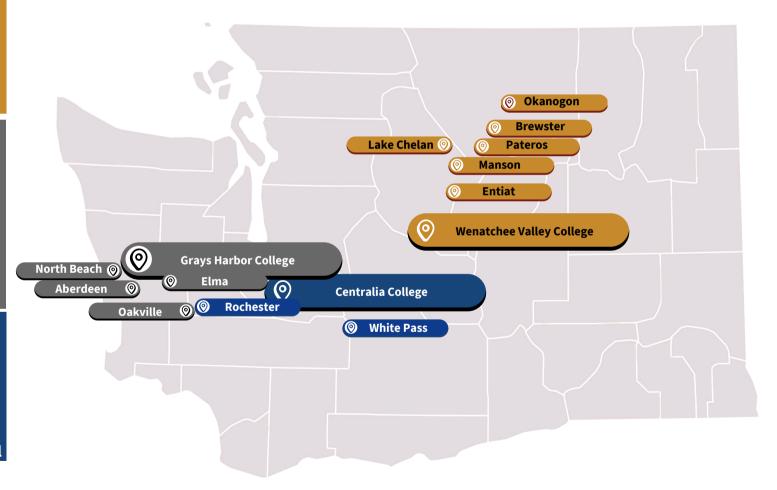

#### **Chelan/Okanogan Region**

- Brewster School District
  - Brewster Middle School
  - Brewster High School
- Entiat School District
  - Entiat Middle & High School
- Lake Chelan School District
  - Chelan Middle School
  - Chelan High School
- Manson School District
  - Manson Middle School
  - Manson High School
- Okanogan School District
  - Okanogan Middle School
  - Okanogan High School
- Pateros School District\*
  - Pateros High School (7-12)

### <u>Grays Harbor Region</u>

- Aberdeen School District\*
  - Miller Junior High
  - Aberdeen High School
- Elma School District
  - o Elma MS/HS
- North Beach School District
  - North Beach Jr/Sr High
- Oakville School District
  - o Oakville MS/HS (6-12)

#### **Lewis County Region**

- Rochester School District
  - Rochester Middle School
  - Rochester High School
- White Pass School District\*
- White Pass Jr/Sr High

\*Mentor School