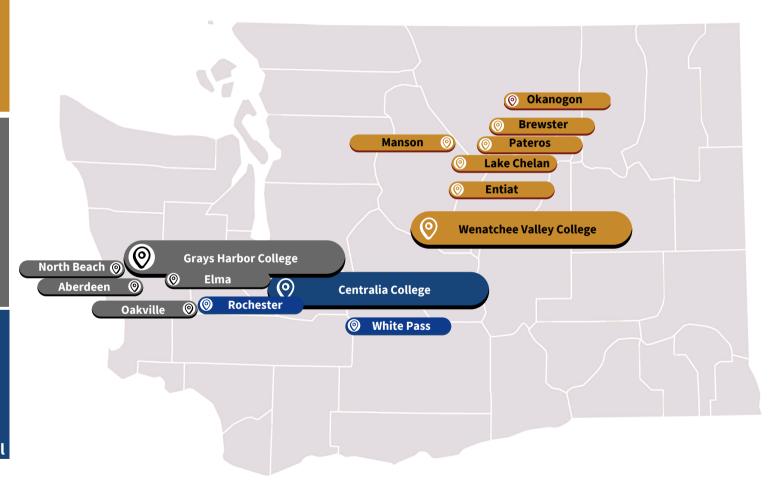

#### **Chelan/Okanogan Region**

- Brewster School District
  - Brewster Middle School
  - Brewster High School
- Entiat School District
  - Entiat Middle & High School
- Lake Chelan School District
  - Chelan Middle School
  - Chelan High School
- Manson School District
  - Manson Middle School
  - Manson High School
- Okanogan School District
  - o Okanogan Middle School
  - Okanogan High School
- Pateros School District\*
- Pateros High School (7-12)

### <u>Grays Harbor Region</u>

- Aberdeen School District\*
  - Miller Junior High
  - Aberdeen High School
- Elma School District
  - o Elma MS/HS
- North Beach School District
  - North Beach Jr/Sr High
- Oakville School District
  - o Oakville MS/HS (6-12)

#### **Lewis County Region**

- Rochester School District
  - Rochester Middle School
  - Rochester High School
- White Pass School District\*
- White Pass Jr/Sr High

\*Mentor School

# GEARUP WASHINGTON STATE

## **Washington State GEAR UP: Grant 5**

School District & Grad Services Partners